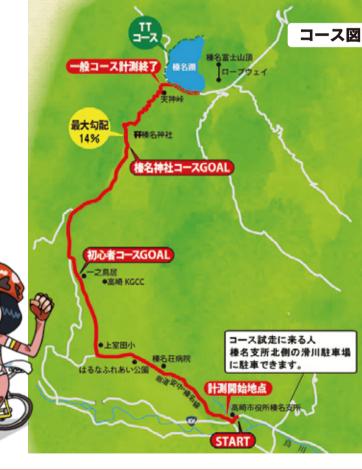

# 榛名山ヒルクライムin高崎

榛名体育館、榛名湖多目的グラウンド

**榛名湖コース** 16.1km(計測距離14.7km) 初心者コース 6.7km(計測距離6.5km)

**榛名神社コース** 11.6km(計測距離11.4km) **タイムトライアルコース** 6.8km

榛名湖コース 中学生(大会当日)以上の健康な男女 榛名神社コース 中学生(大会当日)以上の健康な男女

初心者コース 小学3年生(大会当日)以上の健康な男女

タイムトライアルコース 榛名湖コースを男子50分、女子70分以内に完走可能な人

2013年1月19日(土)午後1時から※先着順、定員に達し次第締め切り

大会ホームページから受け付けます。インターネット環境がない人は、電話にてお問い合わせください。

榛名山ヒルクライムin高崎 実行委員会

日本最大級の自転車レース「ヒルクライムレース」を高崎・榛名山で、5月18日(土)・19日(日)に開催 します。初心者から上級者まで、誰もが榛名山を満喫できる大会です。

初日の18日(土)には、榛名湖半を周回して記録を競うタイムトライアルを、19日(日)には、最大斜 14%の急斜面を含む総距離16.1kmのコースを榛名湖目指しタイムトライアルレースを行います。

榛名山ヒルクライムin高崎 エントリーは公式ホームページから 駅からの送迎もあります

(IN) 00:00

OUT) 00:00 チェックイン時刻 チェックアウト時刻

マークの見方

"びゅう[JR+宿泊コース]"の旅行代金には、行程に明示された交通費、宿泊費、食事代等、および消費税等諸税が含まれています。